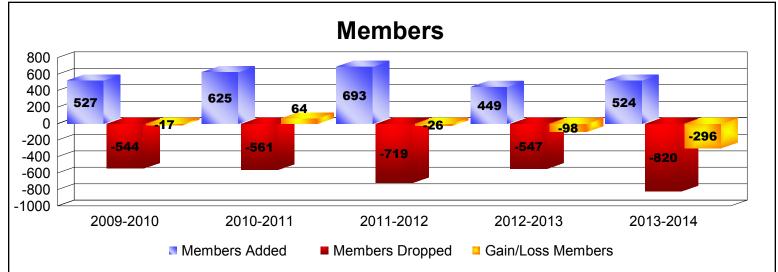

District 356 F

As of June 2014 Cumulative

| Year      | New<br>Clubs | Dropped<br>Clubs | Gain/<br>Loss<br>Clubs | New<br>Members | Charter<br>Members | Reinstate<br>Members | Transfer<br>Members | Total<br>Member<br>Added | Total<br>Members<br>Dropped | Gain/<br>Loss<br>Members |
|-----------|--------------|------------------|------------------------|----------------|--------------------|----------------------|---------------------|--------------------------|-----------------------------|--------------------------|
| 2009-2010 | 2            | 0                | 2                      | 384            | 105                | 13                   | 25                  | 527                      | -544                        | -17                      |
| 2010-2011 | 4            | 0                | 4                      | 509            | 103                | 11                   | 2                   | 625                      | -561                        | 64                       |
| 2011-2012 | 9            | -1               | 8                      | 398            | 275                | 17                   | 3                   | 693                      | -719                        | -26                      |
| 2012-2013 | 2            | -3               | -1                     | 375            | 65                 | 6                    | 3                   | 449                      | -547                        | -98                      |
| 2013-2014 | 2            | -1               | 1                      | 463            | 52                 | 9                    | 0                   | 524                      | -820                        | -296                     |
| Average   | 4            | -1               | 3                      | 426            | 120                | 11                   | 7                   | 564                      | -638                        | -75                      |