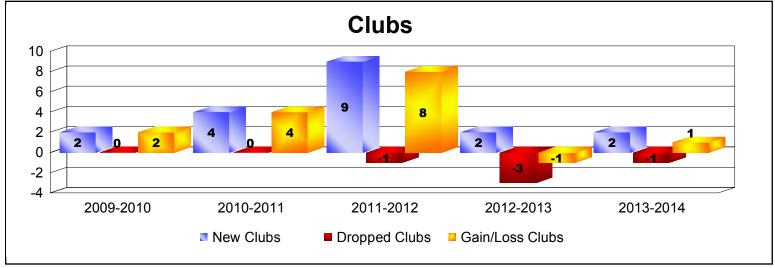

District 356 F

As of June 2014 Cumulative

| Year      | New<br>Clubs | Dropped<br>Clubs | Gain/<br>Loss<br>Clubs | New<br>Members | Charter<br>Members | Reinstate<br>Members | Transfer<br>Members | Total<br>Member<br>Added | Total<br>Members<br>Dropped | Gain/<br>Loss<br>Members |
|-----------|--------------|------------------|------------------------|----------------|--------------------|----------------------|---------------------|--------------------------|-----------------------------|--------------------------|
| 2009-2010 | 2            | 0                | 2                      | 384            | 105                | 13                   | 25                  | 527                      | -544                        | -17                      |
| 2010-2011 | 4            | 0                | 4                      | 509            | 103                | 11                   | 2                   | 625                      | -561                        | 64                       |
| 2011-2012 | 9            | -1               | 8                      | 398            | 275                | 17                   | 3                   | 693                      | -719                        | -26                      |
| 2012-2013 | 2            | -3               | -1                     | 375            | 65                 | 6                    | 3                   | 449                      | -547                        | -98                      |
| 2013-2014 | 2            | -1               | 1                      | 463            | 52                 | 9                    | 0                   | 524                      | -820                        | -296                     |
| Average   | 4            | -1               | 3                      | 426            | 120                | 11                   | 7                   | 564                      | -638                        | -75                      |